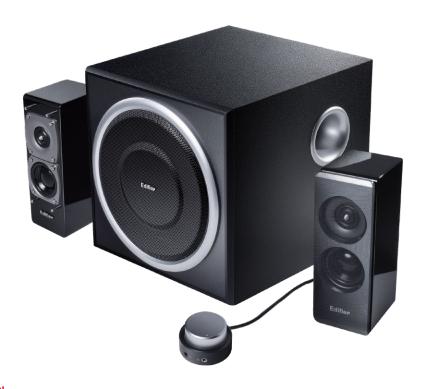

## PRODUCT DESCRIPTION

This high-powered 2.1 audio system is suitable for a variety of multimedia applications. With a piano-finished wooden enclosure, the 2 way satellites and 6½ inch subwoofer produce 72 watts of awesome power. The wired remote and 3.5mm stereo jack allows for ease of control and connectivity to all audio hosts.

## **FEATURES**

- 2.1 multimedia speaker system with 61/2 inch subwoofer
- Wooden MDF housing for all speakers with a piano finish
- 2-Way magnetically shielded drivers for all speakers
- · Headphone output port located on the wired remote controller
- · Master volume controls for both speaker output and headphone output
- · Auxiliary input on wired remote controller
- Coaxial and optical inputs available on the S330D version