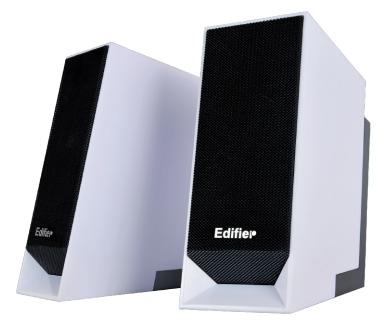

#### **PRODUCT DESCRIPTION**

This 2.0 multimedia solution is designed to angle towards the listener allowing the full-range speaker drivers to guarantee impressive performance. Capable of USB audio streaming, Prime USB by Edifier can connect to various devices for audio output while the USB Hub can support any keyboard, mouse device, data transfer or other USB enabled devices. The volume is easily controlled by the top mounted buttons on the satellite.

#### **FEATURES**

- Multimedia USB Hub speaker system with 2 inch full-range magnetically shielded speaker drivers
- Full USB audio streaming capability
- 4 USB Hub connections
- Auxiliary stereo input
- USB cable and 3.5mm analog audio input cable included
- Top mounted electronic power and volume control
- Protective carrying pouch for each satellite
- Full range universal AC / DC power supply